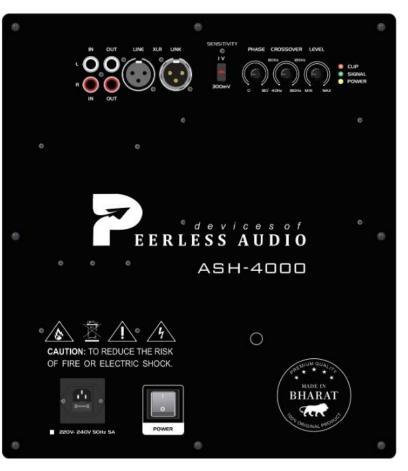

## ASH-4000 is a 400W Sub-woofer Plate Amplifier

The Peerless Audio ASH-4000 Sub-woofer. Amplifier delivers the efficiency of a Class D design without compromising audio quality and reliability.

- \* High current power supply design (with low NLC toroidal transformer).
- \* Low frequency parametric EQ allows you to boost or cut to custom-tailor sound.
- \*Advanced soft clip circuitry improves headroom and protects woofers.
- \*Optimized Thermal Circuit protects amplifier from potential heat damage
- \*Built like a tank with robust heat sinks which dissipate and control heat for extreme reliability

\*THO under 1% at RMS

\*Suitable for 12", 15" sub-woofer

## Specification:

| MODEL                   | A GAY 4000                               |
|-------------------------|------------------------------------------|
| MODEL                   | ASH-4000                                 |
| Description/Format      | Active Dynamic Drive 18 subwoofer system |
| Frequency Response      | 20-120Hz (±3dB)                          |
| Amplifier Power Output  | 400W                                     |
| Power Supply            | 220v/50 -60Hz                            |
| CrossoverRange          | 40-150Hz                                 |
| Technology              | ClassD                                   |
| Input impedance         | Line in 10ohms, LFE: 5K ohms             |
| S/N rate                | 75dB                                     |
| Avg. Max Output @lm     | 110 dB                                   |
| Features                | Phase inversion Auto Sense               |
| Product Dimensions(mm)  | 230 x 300                                |
| Product Gross Weight    | 5 kg                                     |
| Packaging Dimension(mm) | 395x325x 200                             |
| Colour & Material       | Matte Black & Aluminium                  |