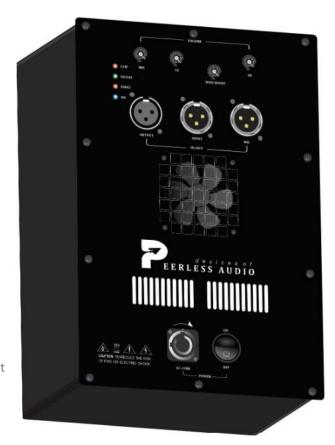

## APM-4200 Active stage monitor plate amp

High-definition audio quality with finely tuned crossover and efficient class-D amplification. Refined tonal quality due to best-in-class class D topology. 1000 Watt Peak power - 420 Watt RMS.

## **High Power 2-way**

- •Short-circuit/overload/high frequency output protections
- Clip limiter, permanent signal limiter Output for passive speaker
- Linc out for Active speaker
- THD under 1% at RMS
- Efficiency and robustness, always and cve1ywhere
- Maximize performances. minimize consumption. Separate gain control of LF and HF to tune as per end use requirement

## Specification:

| MODEL                    | APM - 4200            |
|--------------------------|-----------------------|
| Con figuration           | 2 Way                 |
| FrequencyResponse        | 20Hz-20kHz±ldB        |
| Power Supply             | 220v/50-60Hz          |
| S/N rate lkHz            | >100dB                |
| Technology               | Class G               |
| Input signal:            | bal/unbal             |
| Input/ Output connectors | XLR                   |
| Input sensitivity        | 0.77V                 |
| Wattage                  | 400+100 watt          |
| Protections:             | Thermal,DC Protection |
| Limiter:                 | Soft Limiter          |
| Cooling:                 | Forced Fan            |
| Channel sepration lkHz   | >80dB                 |
| Product Dimensions(mm)   | 170x250x120           |
| Product Gross Weight     | 5kg                   |