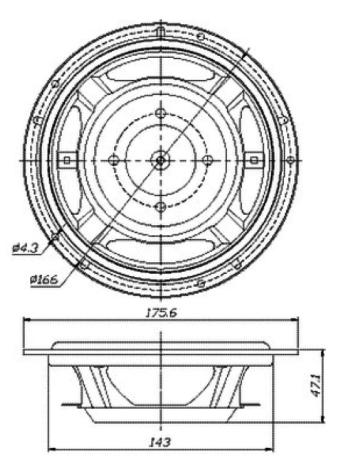

## 6-1/2" Designer Series Passive Radiator

**DS175-PR** 

## **FEATURES**

- Long-throw suspension system for clean excursion
- Rugged stamped frame design with rear spider for stability
- · Durable coated paper cone and rubber surround
- M5 threaded hole simplifies adding mass for lower tuning frequency

| PARAMETERS                               |                                        |
|------------------------------------------|----------------------------------------|
| Fs                                       | 24.5 Hz                                |
| Qms                                      | 5.57                                   |
| Mms                                      | 36.6 g                                 |
| Cms                                      | 1.15 mm/N                              |
| Sd                                       | 128.7 cm <sup>2</sup>                  |
| Vd                                       | 103 cm <sup>3</sup>                    |
| Vas                                      | 0.95 ft³                               |
| Xmax                                     | 8 mm                                   |
| Rms                                      | 1.0 kg/s                               |
| Note: Parameters above are for the passi | ve only with no additional mass added. |